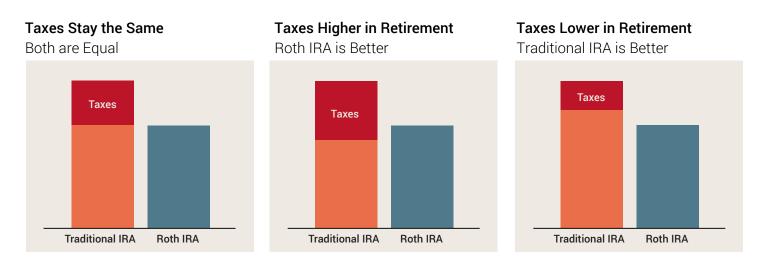

## Pay Taxes Now or Later?

The deciding factor between choosing an IRA or Roth IRA is whether you prefer paying taxes on your contributions (Roth IRA) or on your distributions (Traditional IRA). So when will your taxes be higher – during your working years or during retirement? When comparing, be sure to consider your income level during each phase (both income and withdrawals from assets), in addition to potential legislative changes.

(Conceptual purposes only. See your personalized illustration for information based on your specific circumstances.)