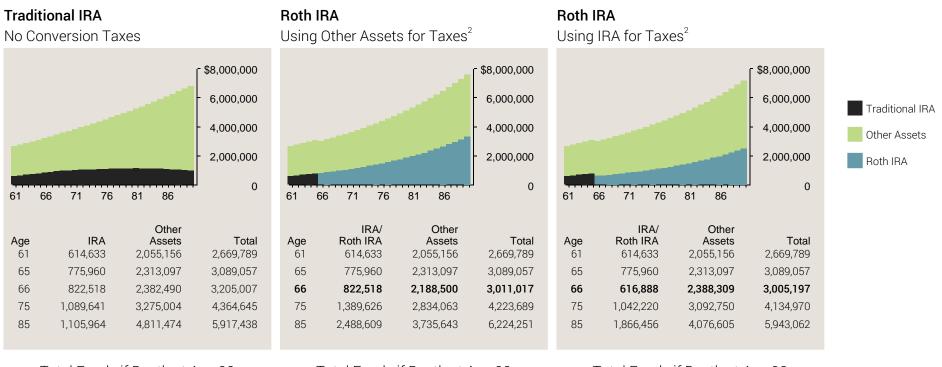

# Comparing IRA with Roth IRA Conversion

Should I Convert to a Roth IRA? How Should I Pay the Taxes?

Initial Value of IRA: \$517,000 - Duece considers conversion in 2022 to Roth IRA

A Traditional IRA may be converted to a Roth IRA, but income taxes are generally paid on the taxable amount of the Traditional IRA converted to Roth IRA. In exchange, qualified distributions from the Roth IRA are received income tax-free.

Total Funds if Death at Age 90

\$6,525,537<sup>1</sup>

Total Funds if Death at Age 90

\$7,619,195

Total Funds if Death at Age 90

\$7,178,061

For comparison purposes, decedent's income taxes due of \$294,704 have been deducted from the Traditional IRA value at death of \$982,347. The net to heirs is \$6,525,537.

Income tax rates are assumed to be 25% that changes to 30.00% starting when Duece is age 72. Example assumes the net distributions after taxes are deposited into the Other Assets.

## Lifetime Values—Traditional IRA

# Lifetime Values—Converting Traditional IRA to Roth IRA

#### Converting Traditional IRA to Roth IRA Using Other Assets for Taxes

\$ Initial Value of IRA: \$517,000

| Year | Age | Life<br>Exp.¹ | Earnings & Contributions | Actual<br>Distri-<br>butions <sup>3</sup> | Traditional<br>IRA<br>Values | Tax<br>Rate | Income<br>Taxes<br>Paid <sup>⁴</sup> | Reinvested<br>Distri-<br>butions | Total of<br>All Other<br>Assets | Less<br>Tax<br>Liability⁴ | Net<br>All Other <sub>7</sub><br>Assets | Qualified &<br>All Other<br>Assets |
|------|-----|---------------|--------------------------|-------------------------------------------|------------------------------|-------------|--------------------------------------|----------------------------------|---------------------------------|---------------------------|-----------------------------------------|------------------------------------|
| 2017 | 61  |               | 34,791                   | 0                                         | 614,633                      | 25.0%       | 0                                    | 0                                | 2,055,156                       | 0                         | 2,055,156                               | 2,669,789                          |
| 2018 | 62  |               | 36,878                   | 0                                         | 651,511                      | 25.0%       | 0                                    | 0                                | 2,116,811                       | 0                         | 2,116,811                               | 2,768,322                          |
| 2019 | 63  |               | 39,091                   | 0                                         | 690,602                      | 25.0%       | 0                                    | 0                                | 2,180,315                       | 0                         | 2,180,315                               | 2,870,917                          |
| 2020 | 64  |               | 41,436                   | 0                                         | 732,038                      | 25.0%       | 0                                    | 0                                | 2,245,725                       | 0                         | 2,245,725                               | 2,977,763                          |
| 2021 | 65  |               | 43,922                   | 0                                         | 775,960                      | 25.0%       | 0                                    | 0                                | 2,313,097                       | 0                         | 2,313,097                               | 3,089,057                          |