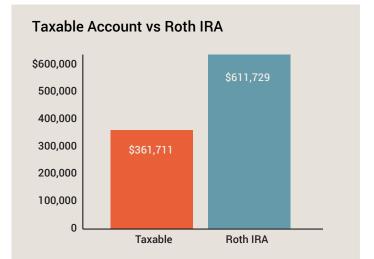

## The Case Against "Taxable Accounts" (Savings Accounts)

Contributions to taxable accounts are made after-tax (just like a Roth IRA), but unlike a Roth IRA, interest and dividends generated are taxable each year, and capital gains taxes are due when liquidating an investment held for more than a year.

This combination of taxes can significantly reduce your ability to accumulate retirement funds over the long-term, and may affect or limit your investment options and the frequency of changes to your investments over the long-term. The upside is that there are no penalties or restrictions on withdrawals from taxable accounts before retirement, making them perfect for short-term savings.

Use taxable accounts for short-term savings.
Use IRAs and Roth IRAs for long-term retirement funding.

These graphs compare account balances after 30 years of \$5,000 annual contributions (after tax) growing at 8%. All growth in the taxable account is taxed each year at 35% while the Roth IRA grows tax free.